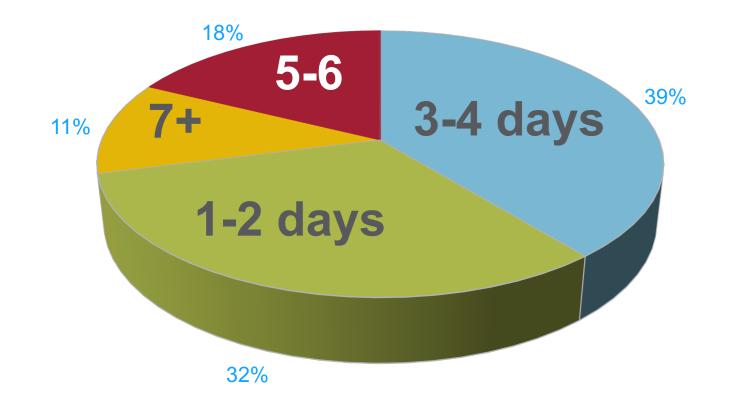

### **Relevant Literature**

When do customer want to receive their products after providing Environmental Statement at store?