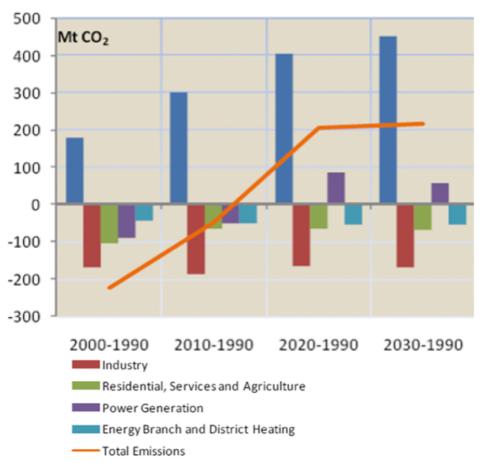

## **Motivation / Background**

CO<sub>2</sub> emissions are heavily driven by transportation and continue to rise

Coppel.

6 Million annual home deliveries

1300 Retail Stores in Mexico 1200 last mile delivery vehicles